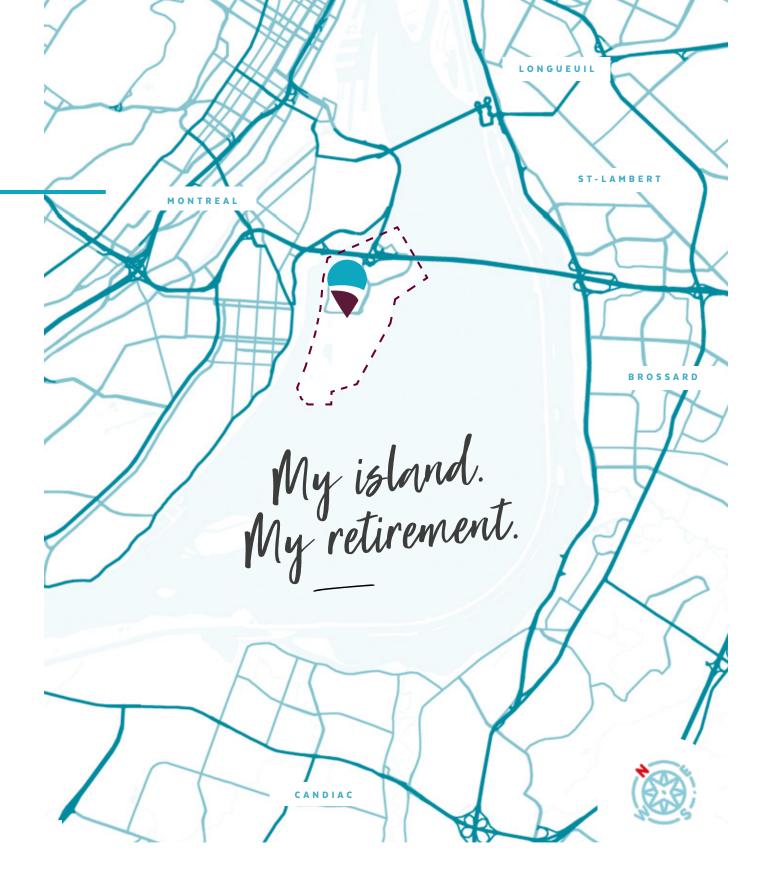

## On your island since 2005

## A REPUTATION THAT SPEAKS FOR ITSELF

Situated on Place du Commerce, just off Highway 15 at the foot of the Samuel-de-Champlain Bridge, Ambiance residence has been overlooking Nuns' Island since 2005. Its location was carefully chosen, strategically close to all the shops and services you're likely to need to pursue your favorite activities. Ambiance's reputation precedes itself: it offers you all the comfort, luxury, freedom, and social life you already enjoy at home, minus the trials and tribulations.